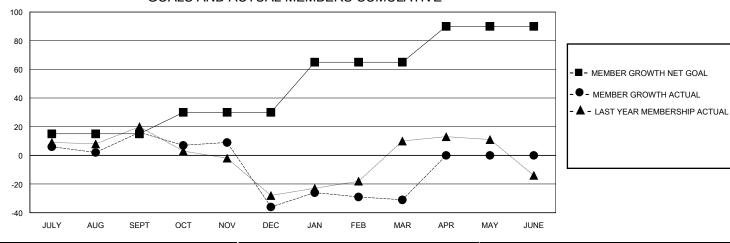

## District 201Q1

Results as of: 3/31/2024

| GMT: LOCATION AUSTRALIA GMT ( | CA |
|-------------------------------|----|
|-------------------------------|----|

| Clubs                 |               |           |               | Members               |                        |                         |                                                    |  |
|-----------------------|---------------|-----------|---------------|-----------------------|------------------------|-------------------------|----------------------------------------------------|--|
| RESULTS FOR 2023-2024 |               |           |               | RESULTS FOR 2023-2024 |                        |                         |                                                    |  |
| QUARTER               | NEW CLUB GOAL | NEW CLUBS | DROPPED CLUBS | QUARTER MEMB          | SER GROWTH NET<br>GOAL | MEMBER GROWTH<br>ACTUAL | DROPPED<br>MEMBERS ACTUAL<br>(including transfers) |  |
| JULY/AUG/SEPT         | 0             | 0         | 0             | JULY/AUG/SEPT         | 15                     | 43                      | 25                                                 |  |
| OCT/NOV/DEC           | 0             | 0         | 1             | OCT/NOV/DEC           | 15                     | 23                      | 68                                                 |  |
| JAN/FEB/MAR           | 1             | 0         | 0             | JAN/FEB/MAR           | 35                     | 59                      | 48                                                 |  |
| APR/MAY/JUNE          | 0             | 0         | 0             | APR/MAY/JUNE          | 25                     | 0                       | 0                                                  |  |

## GOALS AND ACTUAL MEMBERS CUMULATIVE

| DROPPED CLUBS: 1 |     | 43 CLUBS OF 69 ADDED 1 OR MORE<br>NEW MEMBERS | GENDER DISTRIBUTION  MALE 822 (58.17%) |              |     |
|------------------|-----|-----------------------------------------------|----------------------------------------|--------------|-----|
| DROPPED MEMBERS  |     |                                               | FEMALE                                 | 590 (41.76%) |     |
| DECEASED         | 16  | CLICK HERE FOR CUMULATIVE                     | TOTAL FAMILY UNIT MEMBERS              |              | 254 |
| CLUB CANCELLED   | 7   | MEMBERSHIP DATA                               | FAMILY MEMBERS PAYING HALF<br>DUES     |              | 130 |
| OTHER            | 118 |                                               |                                        |              | 130 |
| TOTAL            | 141 |                                               |                                        |              |     |